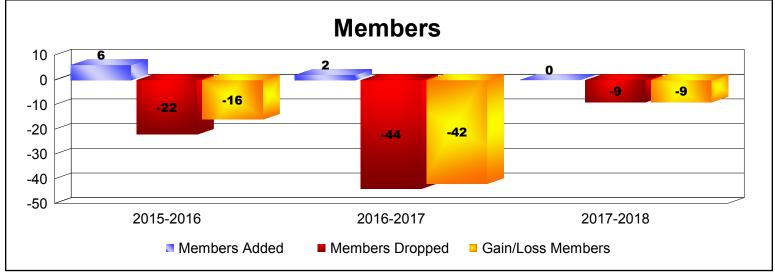

**Disbanded Districts**As of June 2018 Cumulative

| Year      | New<br>Clubs | Dropped<br>Clubs | Gain/<br>Loss<br>Clubs | New<br>Members | Charter<br>Members | Reinstate<br>Members | Transfer<br>Members | Total<br>Member<br>Added | Total<br>Members<br>Dropped | Gain/<br>Loss<br>Members |
|-----------|--------------|------------------|------------------------|----------------|--------------------|----------------------|---------------------|--------------------------|-----------------------------|--------------------------|
| 2015-2016 | 0            | 0                | 0                      | 2              | 0                  | 4                    | 0                   | 6                        | -22                         | -16                      |
| 2016-2017 | 0            | -4               | -4                     | 2              | 0                  | 0                    | 0                   | 2                        | -44                         | -42                      |
| 2017-2018 | 0            | -1               | -1                     | 0              | 0                  | 0                    | 0                   | 0                        | -9                          | -9                       |
| Average   | 0            | -2               | -2                     | 1              | 0                  | 1                    | 0                   | 3                        | -25                         | -22                      |