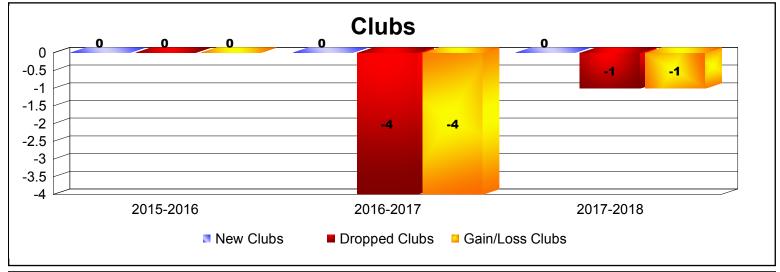

**Disbanded Districts**As of June 2018 Cumulative

| Year      | New<br>Clubs | Dropped<br>Clubs | Gain/<br>Loss<br>Clubs | New<br>Members | Charter<br>Members | Reinstate<br>Members | Transfer<br>Members | Total<br>Member<br>Added | Total<br>Members<br>Dropped | Gain/<br>Loss<br>Members |
|-----------|--------------|------------------|------------------------|----------------|--------------------|----------------------|---------------------|--------------------------|-----------------------------|--------------------------|
| 2015-2016 | 0            | 0                | 0                      | 2              | 0                  | 4                    | 0                   | 6                        | -22                         | -16                      |
| 2016-2017 | 0            | -4               | -4                     | 2              | 0                  | 0                    | 0                   | 2                        | -44                         | -42                      |
| 2017-2018 | 0            | -1               | -1                     | 0              | 0                  | 0                    | 0                   | 0                        | -9                          | -9                       |
| Average   | 0            | -2               | -2                     | 1              | 0                  | 1                    | 0                   | 3                        | -25                         | -22                      |